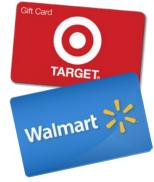

# .

S50 Gift Card

As a way to say thank you for your membership, please check one of the boxes below if you would like a \$50 Target Gift Card or a \$50 Walmart Gift Card reserved in your name!

It will be sent to you at no additional cost or obligation after we receive this request card. Simply complete the information below and send it in. Please allow 3-5 weeks for processing and mailing of your gift. In order to receive your gift card, you must be a current member of the program at the time we receive this request card.

Limit one gift card redemption per membership. Non-conforming or duplicate redemption requests will not be honored.

| Please Choose Your \$50 Gift Card |                        |        |             |
|-----------------------------------|------------------------|--------|-------------|
| \$50 TARGET GIFT CARD             |                        |        |             |
|                                   | \$50 WALMART GIFT CARD |        |             |
| Name:                             |                        |        | Member ID#: |
| Address:                          |                        |        | City        |
| State:                            | Zip:                   | Phone: |             |
| Email:                            |                        |        |             |
|                                   |                        |        |             |